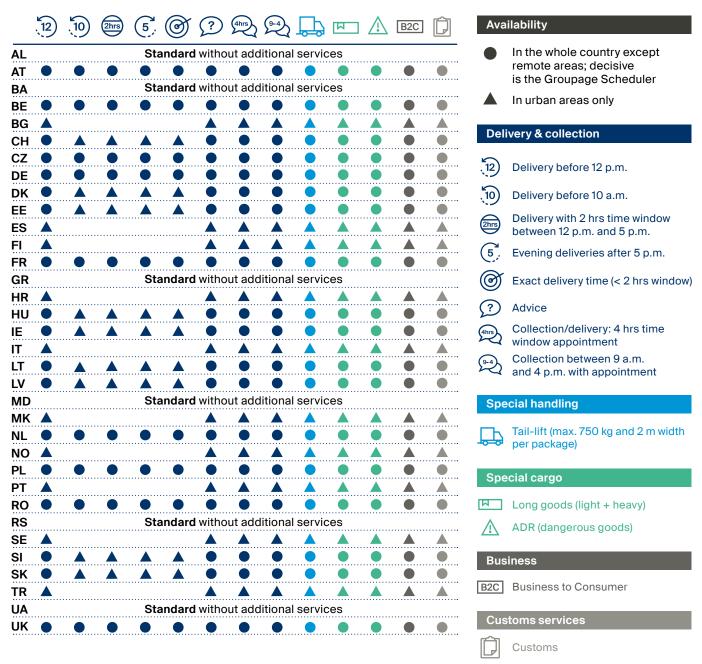

Fix and First service levels come with a money-back guarantee for the surcharge fee.

Find below an overview of additional service options that you can book on request. For detailed information and respective lead times per postal code, simply check out our online Groupage Scheduler.

#### Additional services available